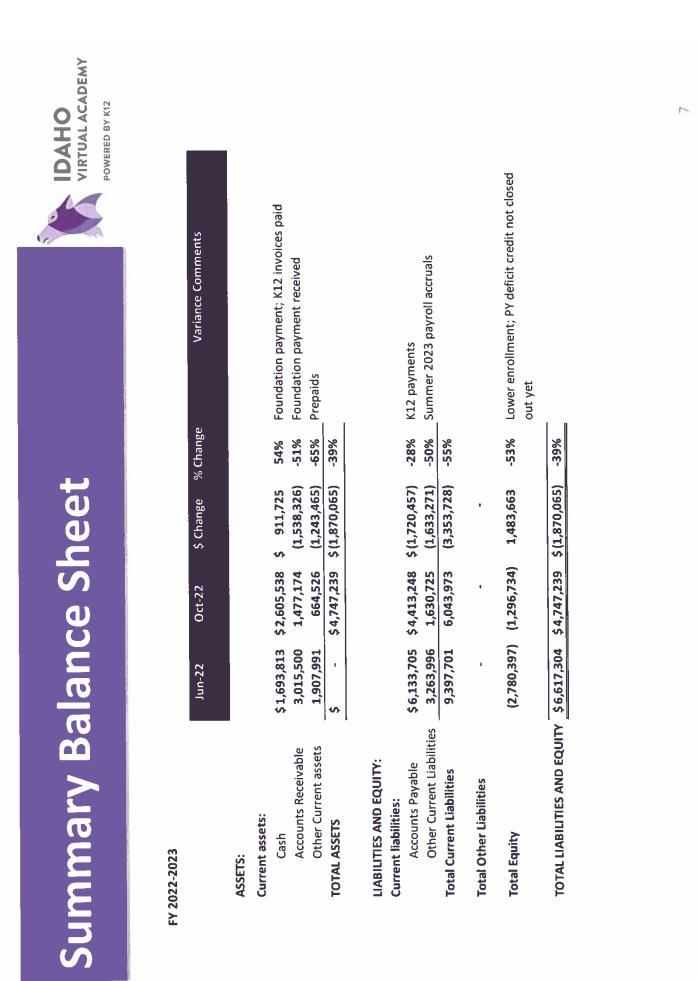

\$

**Total Restricted Funds** 

|                                                  | May-21                       | Jun-21                    | s ch | S Change                 | % Change      | Variance Comments                                                         |
|--------------------------------------------------|------------------------------|---------------------------|------|--------------------------|---------------|---------------------------------------------------------------------------|
| ASSETS:                                          |                              |                           | 5    |                          |               |                                                                           |
| <b>Current assets:</b><br>Cash \$                | 1,646,807                    | \$ 3,944,767              | Ş    | 2,297,960                | 140%          | Deposits of \$10.3M offset by \$8.0M payments to<br>K12 and Other Vendors |
| Accounts Receivable                              | 2,138,916<br>405.057         | 1,318,021<br>550 451      |      | (820,895)<br>55 393      | -38%<br>11%   | Restricted Funds<br>Deferred Revenue                                      |
|                                                  |                              | \$ 5,813,239              | s    | 1,532,458                | 26%           |                                                                           |
|                                                  |                              |                           |      |                          |               | -                                                                         |
| Accounts Payable \$<br>Other Current Liabilities | \$ 13,396,062<br>(7,763,127) | \$ 8,774,102<br>1,950,501 | Ś    | (4,621,960)<br>9,713,628 | -35%<br>-125% | Monthly K12 invoices and other vendors<br>Deferred Revenue                |
| Total Current Liabilities                        | 5,632,935                    | 10,724,602                |      | 5,091,668                | 47%           |                                                                           |
| Total Equity                                     | (1,352,154)                  | (4,911,363)               |      | (3,559,210)              | 263%          |                                                                           |
| TOTAL LABILITIES AND EQUITY                      | 4,280,781                    | \$ 5,813,239              | s    | 1,532,458                | 26%           |                                                                           |